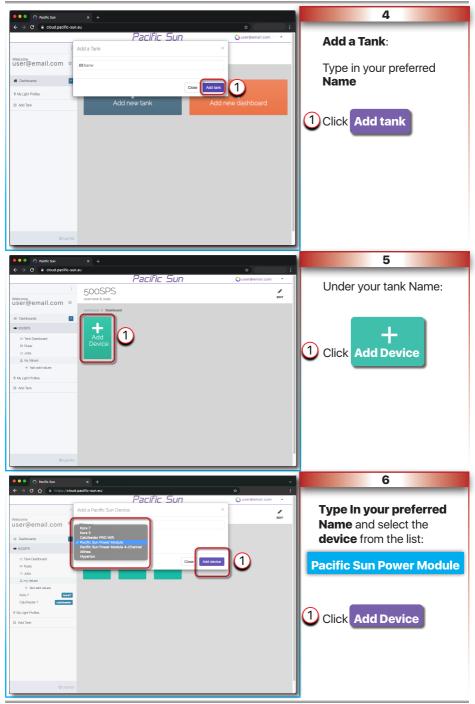

### 3.1. Adding Power Plug to Pacific Sun Cloud

| Pacific Sun × +                                                                                                                       | 1                                                                                                                            |
|---------------------------------------------------------------------------------------------------------------------------------------|------------------------------------------------------------------------------------------------------------------------------|
| ← → C ≜ cloud.pacific-sun.eu/login ☆                                                                                                  | Connect to <b>your home</b><br><b>Wi-Fi Internet network</b> ,<br>open Internet Browser, and<br>go to the following address: |
| Sign in to your Pacific Sun account<br>Please enter your email and password to log in.                                                | https://cloud.pacific-sun.eu         Click         Create an account                                                         |
| Password      I forgot my password      Login       Ton't have an account yet? Create an account                                      | Note:<br>If you already have PS account<br>and Added a new tank - skip<br>this step and go to step nr 6                      |
|                                                                                                                                       | 2                                                                                                                            |
| Sign Up<br>Enter your account details below:                                                                                          | Create Cloud Pacific Sun account.                                                                                            |
|                                                                                                                                       | 1 Enter <b>Email</b> address                                                                                                 |
| Password                                                                                                                              | 2 Enter Password                                                                                                             |
| Password Again                                                                                                                        | 3 Enter Password Again                                                                                                       |
| <ul> <li>✓ I agree to the Terms of Service and Privacy Policy</li> <li>Already have an account? Log-in</li> <li>✓ Submit ♥</li> </ul> | 4 Next Click Submit                                                                                                          |
|                                                                                                                                       | 3                                                                                                                            |
| Pacific Sun Orsergenal.com                                                                                                            | After login, on the <b>Dashboards</b> :                                                                                      |
| Derboard                                                                                                                              | 1 Click Add new tank                                                                                                         |
| OlingCar                                                                                                                              |                                                                                                                              |