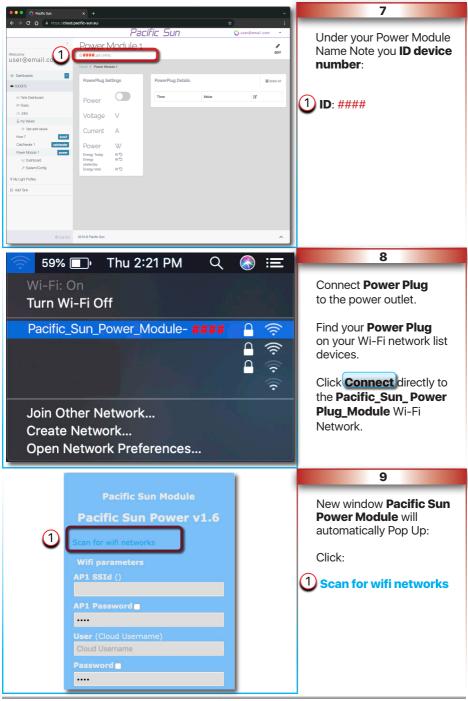

### 3.1. Adding Power Plug to Pacific Sun Cloud

| Pacific Sun × +                                                                                                                       | 1                                                                                                                            |
|---------------------------------------------------------------------------------------------------------------------------------------|------------------------------------------------------------------------------------------------------------------------------|
| ← → C ≜ cloud.pacific-sun.eu/login ☆                                                                                                  | Connect to <b>your home</b><br><b>Wi-Fi Internet network</b> ,<br>open Internet Browser, and<br>go to the following address: |
| Sign in to your Pacific Sun account<br>Please enter your email and password to log in.                                                | https://cloud.pacific-sun.eu         Click         Create an account                                                         |
| Password      I forgot my password      Login       Ton't have an account yet? Create an account                                      | Note:<br>If you already have PS account<br>and Added a new tank - skip<br>this step and go to step nr 6                      |
|                                                                                                                                       | 2                                                                                                                            |
| Sign Up<br>Enter your account details below:                                                                                          | Create Cloud Pacific Sun account.                                                                                            |
|                                                                                                                                       | 1 Enter <b>Email</b> address                                                                                                 |
| Password                                                                                                                              | 2 Enter Password                                                                                                             |
| Password Again                                                                                                                        | 3 Enter Password Again                                                                                                       |
| <ul> <li>✓ I agree to the Terms of Service and Privacy Policy</li> <li>Already have an account? Log-in</li> <li>✓ Submit ♥</li> </ul> | 4 Next Click Submit                                                                                                          |
|                                                                                                                                       | 3                                                                                                                            |
| Pacific Sun Orsergenal.com                                                                                                            | After login, on the <b>Dashboards</b> :                                                                                      |
| Derboard                                                                                                                              | 1 Click Add new tank                                                                                                         |
| OlingCar                                                                                                                              |                                                                                                                              |