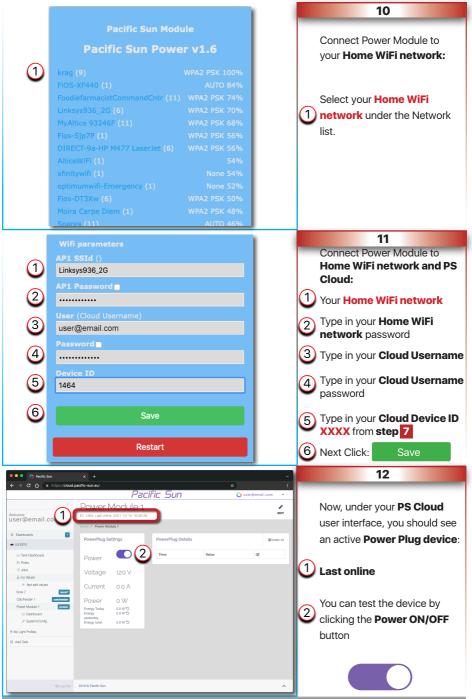

### 3.1. Adding Power Plug to Pacific Sun Cloud

| Pacific Sun × +                                                                                                                       | 1                                                                                                                            |
|---------------------------------------------------------------------------------------------------------------------------------------|------------------------------------------------------------------------------------------------------------------------------|
| ← → C ≜ cloud.pacific-sun.eu/login ☆                                                                                                  | Connect to <b>your home</b><br><b>Wi-Fi Internet network</b> ,<br>open Internet Browser, and<br>go to the following address: |
| Sign in to your Pacific Sun account<br>Please enter your email and password to log in.                                                | https://cloud.pacific-sun.eu         Click         Create an account                                                         |
| Password      I forgot my password      Login       Ton't have an account yet? Create an account                                      | Note:<br>If you already have PS account<br>and Added a new tank - skip<br>this step and go to step nr 6                      |
|                                                                                                                                       | 2                                                                                                                            |
| Sign Up<br>Enter your account details below:                                                                                          | Create Cloud Pacific Sun account.                                                                                            |
|                                                                                                                                       | 1 Enter <b>Email</b> address                                                                                                 |
| Password                                                                                                                              | 2 Enter Password                                                                                                             |
| Password Again                                                                                                                        | 3 Enter Password Again                                                                                                       |
| <ul> <li>✓ I agree to the Terms of Service and Privacy Policy</li> <li>Already have an account? Log-in</li> <li>✓ Submit ♥</li> </ul> | 4 Next Click Submit                                                                                                          |
|                                                                                                                                       | 3                                                                                                                            |
| Pacific Sun Orsergenal.com                                                                                                            | After login, on the <b>Dashboards</b> :                                                                                      |
| Derboard                                                                                                                              | 1 Click Add new tank                                                                                                         |
| OlingCar                                                                                                                              |                                                                                                                              |